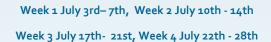

# Summer Skating Program 2023

The Lake Superior Figure Skating Club is pleased to announce their Summer Program 2023, July 3rd - 28th.

July 28th-Test Day

Senior StarSkate